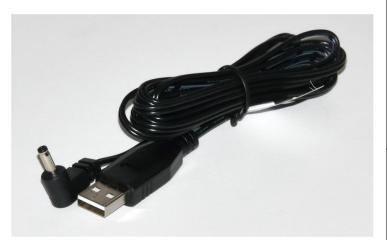

## Nanodyne Replacement Illuminator for Nikon S-KT Microscope - Included Items

- Shown with Intensity control pot mounted on illuminator, remote adjustment control also available.

PN 10734 Cable Assy 1.35mm ID x 3.5mm OD RA plug to USB A 6 foot

The illuminator may be powered by plugging the cable into the power supply provided, or into a suitable USB port on a computer or other device.

Power supplies are subject to substitution

| Wayne Bonin                               | 12/1/2017  |          |
|-------------------------------------------|------------|----------|
| PN 10475 Nikon S-KT Illuminator<br>System |            | REV<br>3 |
|                                           | SHEET 1 OF | 1        |