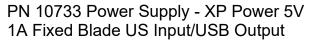

The illuminator may be powered by plugging the cable into the power supply provided, or into a suitable USB port on a computer or other device.

Power supplies are subject to substitution

| Wayne Bonin                               | 12/1/2017  |          |
|-------------------------------------------|------------|----------|
| PN 10475 Nikon S-KT Illuminator<br>System |            | REV<br>3 |
|                                           | SHEET 1 OF | 1        |