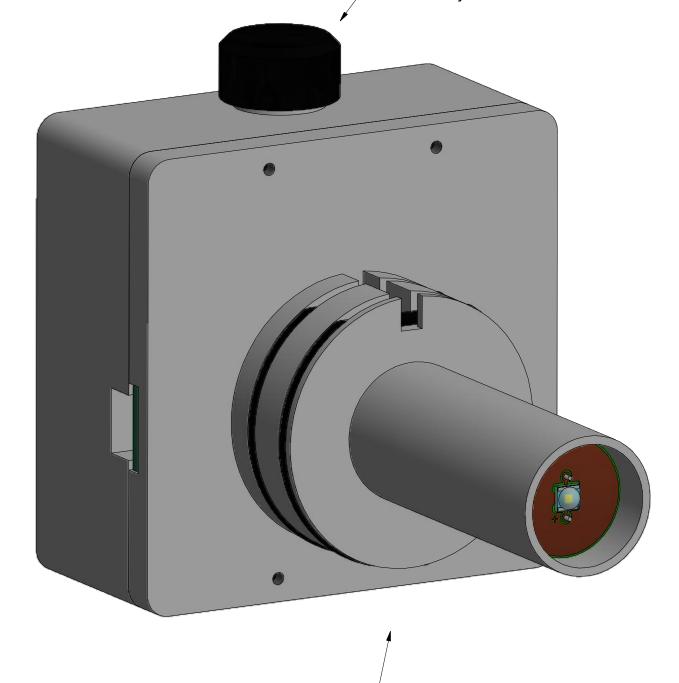

## Nanodyne Replacement Illuminator for Nikon S-KT Microscope - Included Items

- Shown with Intensity control pot mounted on illuminator, remote adjustment control also available.

PN 10734 Cable Assy 1.35mm ID x 3.5mm OD RA plug to USB A 6 foot

without notice due to availability issues and changes in regulations.

PN 10340 Nikon S-KT Illuminator Assy —